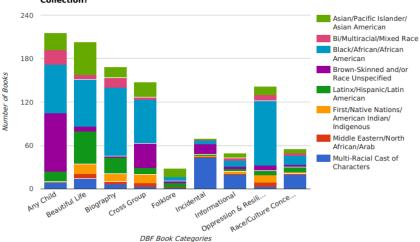

Graph 3. How Are These Groups Represented in Your Collection?

- 13206 items submitted by the Connecticut State Library.
- 660 items, including duplicates, that matched those in the DBF collection.
- . 640 unique titles that matched those in the DBF collection.
- 4.9977 percent of your collection features BIPOC characters (this number may not be accurate if you submitted more than picture books).

|                            | Asian /<br>Pacific<br>Islander /<br>Asian<br>American | Bi /<br>Multiracial<br>/ Mixed<br>Race | Black /<br>African /<br>African<br>American | Brown-<br>Skinned<br>and / or<br>Race<br>Unspecified | Latinx /<br>Hispanic /<br>Latin<br>American | First /<br>Native<br>Nations /<br>American<br>Indian /<br>Indigenous | Middle<br>Eastern /<br>North<br>African /<br>Arab | Multi-<br>Racial<br>Cast of<br>Characters | Totals |
|----------------------------|-------------------------------------------------------|----------------------------------------|---------------------------------------------|------------------------------------------------------|---------------------------------------------|----------------------------------------------------------------------|---------------------------------------------------|-------------------------------------------|--------|
| Any Child                  | 24                                                    | 20                                     | 67                                          | 81                                                   | 14                                          | 1                                                                    | 0                                                 | 9                                         | 216    |
| Beautiful Life             | 46                                                    | 6                                      | 65                                          | 7                                                    | 45                                          | 14                                                                   | 6                                                 | 14                                        | 203    |
| Biography                  | 15                                                    | 14                                     | 95                                          | 2                                                    | 22                                          | 11                                                                   | 4                                                 | 6                                         | 169    |
| Cross Group                | 21                                                    | 4                                      | 60                                          | 34                                                   | 9                                           | 12                                                                   | 5                                                 | 3                                         | 148    |
| Folklore                   | 12                                                    | 0                                      | 5                                           | 3                                                    | 6                                           | 0                                                                    | 1                                                 | 1                                         | 28     |
| Incidental                 | 2                                                     | 1                                      | 5                                           | 14                                                   | 2                                           | 2                                                                    | 0                                                 | 44                                        | 70     |
| Informational              | 6                                                     | 4                                      | 9                                           | 3                                                    | 3                                           | 3                                                                    | 1                                                 | 20                                        | 49     |
| Oppression &<br>Resilience | 12                                                    | 8                                      | 90                                          | 7                                                    | 6                                           | 10                                                                   | 6                                                 | 3                                         | 142    |
| Race / Culture<br>Concepts | 6                                                     | 3                                      | 13                                          | 3                                                    | 7                                           | 2                                                                    | 1                                                 | 20                                        | 55     |
| Totals                     | 144                                                   | 60                                     | 409                                         | 154                                                  | 114                                         | 55                                                                   | 24                                                | 120                                       | 1,080  |