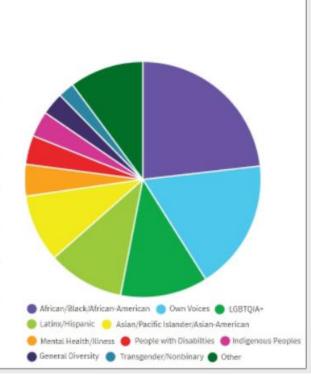

#### **Diversity**

School Name Mackin Demo School Collection Name Sample High School Date 02/08/2021

Collection Total 12,041 Tagged Items 1,159 Collection % 9.63% Average Age 2014

#### Tags

| Description                           | Average Age | Nonfiction | Fiction | Other | Collection * | Collection % | Search for More Titles |
|---------------------------------------|-------------|------------|---------|-------|--------------|--------------|------------------------|
| African/Black/African-American        | 2013        | 50         | 244     | 74    | 368          | 3.06%        | Q                      |
| Own Voices                            | 2015        | 14         | 232     | 38    | 284          | 2.36%        | Q                      |
| LGBTQIA+                              | 2016        | 23         | 154     | 13    | 190          | 1.58%        | Q                      |
| Latinx/Hispanic                       | 2014        | 17         | 113     | 36    | 166          | 1.38%        | Q                      |
| Asian/Pacific Islander/Asian-American | 2013        | 7          | 101     | 39    | 147          | 1.22%        | a                      |
| Mental Health/Illness                 | 2015        | 8          | 55      | 6     | 69           | 0.57%        | Q                      |
| People with Disabilities              | 2013        | 0          | 46      | 17    | 63           | 0.52%        | a                      |
| Indigenous Peoples                    | 2011        | 11         | 36      | 9     | 56           | 0.47%        | Q                      |
| General Diversity                     | 2017        | 7          | 33      | 9     | 49           | 0.41%        | a                      |
| Transgender/Nonbinary                 | 2015        | 0          | 31      | 4     | 35           | 0.29%        | Q                      |
| Neurodiverse                          | 2016        | 2          | 23      | 9     | 34           | 0.28%        | a                      |
| Gender Issues                         | 2013        | 2          | 24      | 7     | 33           | 0.27%        | Q                      |
| Diverse Family Structure              | 2014        | 2          | 15      | 7     | 24           | 0.20%        | Q                      |
| Body Positivity                       | 2016        | 3          | 15      | 5     | 23           | 0.19%        | Q                      |